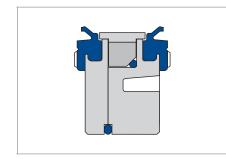

## **PRODUCT DESCRIPTION**

The compact, short, Merkel complete pneumatic piston Pneuko M consists of an aluminium body, guide strip, a magnet and the sealing body with a special sealing edge on the sealing lip and integrated buffers made of very wear resistant polyurethane.

# **FITTING & INSTALLATION**

Careful fitting is a prerequisite for the correct function of the seal.  $\rightarrow$  Technical Manual. The Merkel Complete Piston Pneuko M 310 is fitted to shouldered end of the piston rod and fastened with washers and a nut. The threaded fitting is to be protected against loosening.